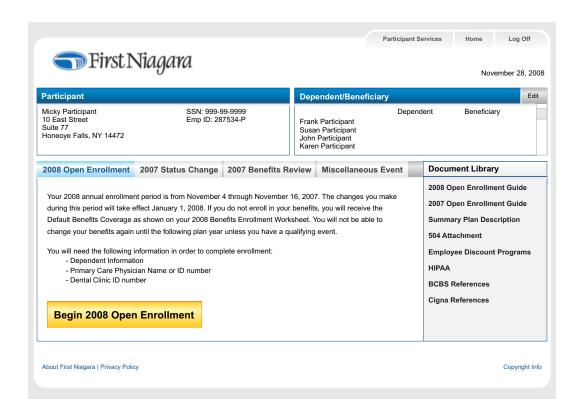

|                                      | Login                                                    |                                                                            |
|--------------------------------------|----------------------------------------------------------|----------------------------------------------------------------------------|
| <b>➡</b> First Niagara               | Company Code:                                            | Keep your PIN# a secret.                                                   |
| 111301 (leightite                    | User ID:                                                 | You should avoid giving someone else your PIN# at                          |
| Welcome to                           | PIN #:                                                   | all costs.                                                                 |
| WorkSiteCommerce.com                 | Log In                                                   | Forgot your PIN#?<br>Please call 1-888-866-4015<br>enter your company code |
| The Website that connects you        |                                                          | and identification number, and follow the prompts for                      |
| to your plan benefits.               | In order to use worksitecommerce, your                   | forgotten password.                                                        |
|                                      | browser must be configured to allow a secure connection. | Benefits Customers:<br>Please dial 0 at the initial                        |
|                                      | SSL Security is enabled                                  | voice prompt.                                                              |
| About First Niagara   Privacy Policy |                                                          | Copyright I                                                                |