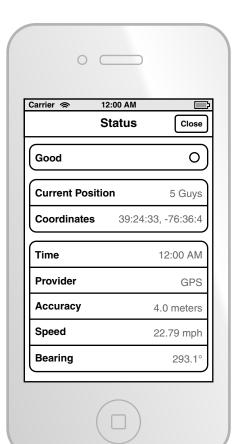

### Status

#### Modal - View status information

Default screen on entry

| Carrier 🕿                                           | 12:00 AM        |         |                    |
|-----------------------------------------------------|-----------------|---------|--------------------|
| Alpha                                               | a ▼ Proximity ▼ | Sta     | tus ()             |
| Q search                                            |                 |         | $\otimes$          |
| Type/ID                                             |                 | 2       | .5mi               |
| Business Name<br>Address<br>Address<br>###-###-#### | e               | $\odot$ | •                  |
| Type/ID                                             |                 | 13      | .2mi               |
| Business Name<br>Address<br>Address<br>Phone Number |                 |         | •                  |
| Type/ID                                             |                 | 21      | .7mi               |
| Business Name<br>Address<br>Address<br>###-###-     | e               | $\odot$ | •                  |
|                                                     |                 |         |                    |
| Home Lo                                             | Cations Break   |         | <b>Ö</b><br>Config |