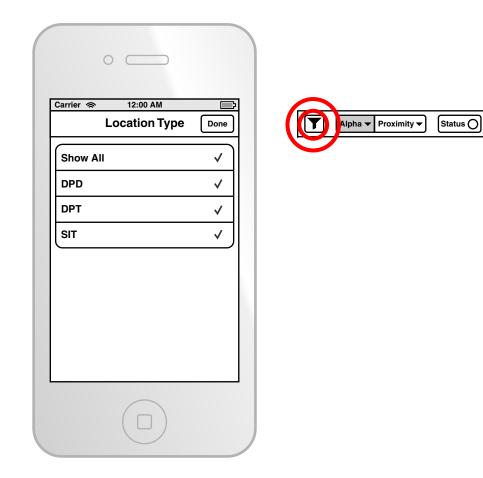

| 2       | .5mi               |
| Business Name<br>Address<br>Address<br>###-###-#### | e               | $\odot$ | •                  |
| Type/ID                                             |                 | 13      | .2mi               |
| Business Name<br>Address<br>Address<br>Phone Number |                 |         | •                  |
| Type/ID                                             |                 | 21      | .7mi               |
| Business Name<br>Address<br>Address<br>###-###-     | e               | $\odot$ | •                  |
|                                                     |                 |         |                    |
| Home Lo                                             | Cations Break   |         | <b>Ö</b><br>Config |

Modal - Filter by type



#### Dial location number



Maps

| • —                  |
|----------------------|
| Carrier 奈 12:00 AM 🕞 |
| Locations Map        |
| Business Name        |
| Get Directions       |
|                      |



◑

### Break

### Default screen on entry



### Status

#### Modal - When timer ends



| Planned Departure | 3:30 PM |
|-------------------|---------|
| When Time: Ends   | >       |
|                   |         |

## Break

Break in progress



# Configuration

Application information