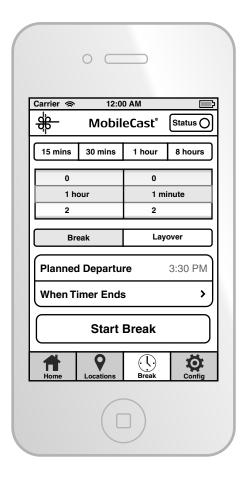

### Break

### Default screen on entry

#### Modal - When timer ends

| Planned Departure | 3:30 PM |
|-------------------|---------|
| When Time: Ends   | >       |
|                   |         |