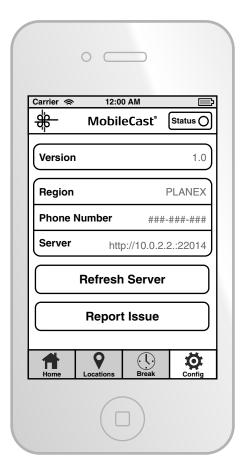

##-     | e               | $\odot$ | •                  |
|                                                     |                 |         |                    |
| Home Lo                                             | Cations Break   |         | <b>Ö</b><br>Config |

Modal - Filter by type



#### Dial location number



Maps

| • —                  |
|----------------------|
| Carrier 奈 12:00 AM 🕞 |
| Locations Map        |
| Business Name        |
| Get Directions       |
|                      |



◑

### Break

### Default screen on entry



### Status

#### Modal - When timer ends



| Planned Departure | 3:30 PM |
|-------------------|---------|
| When Time: Ends   | >       |
|                   |         |

## Break

Break in progress



# Configuration

Application information