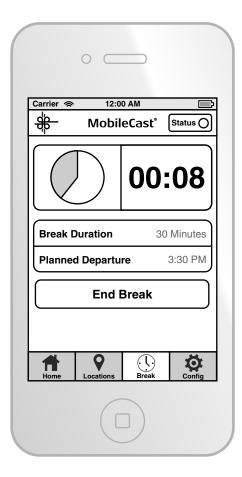

Business Name<br>Address<br>Address<br>###-###-     | e               | $\odot$ | •                  |
|                                                     |                 |         |                    |
| Home Lo                                             | Cations Break   |         | <b>Ö</b><br>Config |

Modal - Filter by type



#### Dial location number



Maps

| • —                  |
|----------------------|
| Carrier 奈 12:00 AM 🕞 |
| Locations Map        |
| Business Name        |
| Get Directions       |
|                      |



◑

### Break

### Default screen on entry



### Status

#### Modal - When timer ends



| Planned Departure | 3:30 PM |
|-------------------|---------|
| When Time: Ends   | >       |
|                   |         |

## Break

Break in progress



# Configuration

Application information