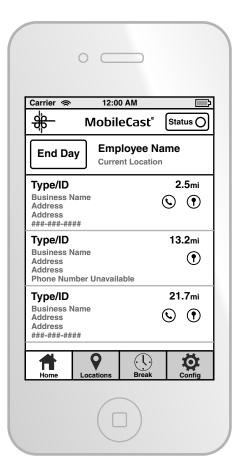

## Home

On entry into app

| 0  |
|----|
|    |
|    |
| ni |
| )  |
|    |
| ni |
| 5  |
|    |
| ni |
| )  |
|    |
|    |
|    |
|    |

## Home

Day in progress