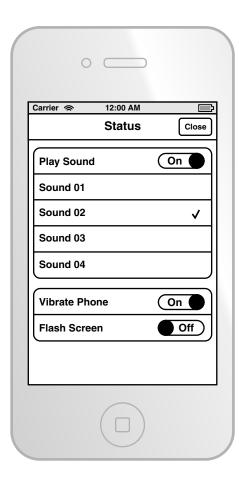

### Status

#### Modal - View status information

Default screen on entry

| Carrier 🕿                                           | 12:00 AM        |         |                    |
|-----------------------------------------------------|-----------------|---------|--------------------|
| Alpha                                               | a ▼ Proximity ▼ | Sta     | tus ()             |
| Q search                                            |                 |         | $\otimes$          |
| Type/ID                                             |                 | 2       | .5mi               |
| Business Name<br>Address<br>Address<br>###-###-#### | e               | $\odot$ | •                  |
| Type/ID                                             |                 | 13      | .2mi               |
| Business Name<br>Address<br>Address<br>Phone Number |                 |         | •                  |
| Type/ID                                             |                 | 21      | .7mi               |
| Business Name<br>Address<br>Address<br>###-###-     | e               | $\odot$ | •                  |
|                                                     |                 |         |                    |
| Home Lo                                             | Cations Break   |         | <b>Ö</b><br>Config |