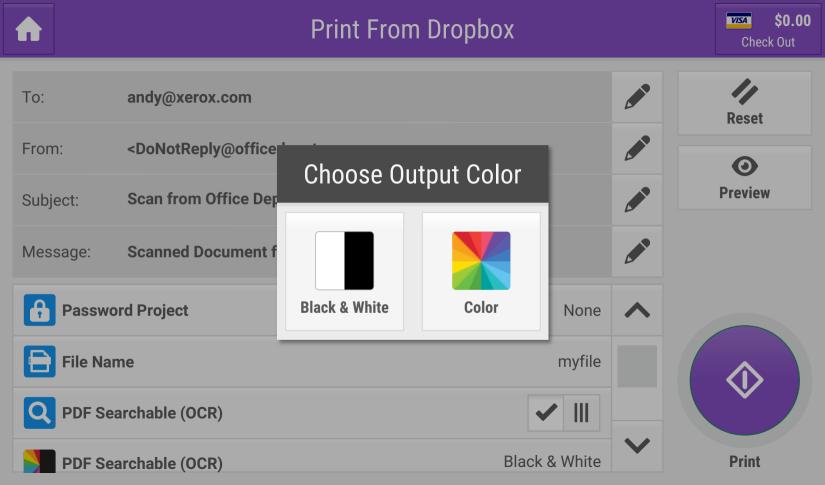

### Print From Dropbox

|      |                       |        |     |     | Sign ir<br>Email<br>Passw |                           | or creat | e an account  |          | ^  |
|------|-----------------------|--------|-----|-----|---------------------------|---------------------------|----------|---------------|----------|----|
|      |                       |        |     |     |                           | ember me<br>our password? | or       | Sign in       |          | V  |
| q    | <b>w</b> <sup>2</sup> | е<br>З | r 4 | t 5 | <sup>6</sup><br>У         | u 7                       | 8        | 9<br><b>O</b> | <b>p</b> | ×  |
| а    | s                     | d      | f   | g   | h                         | j                         | k        | : 1           |          | Go |
| ۍ    | z                     | x      | С   | v   | b                         | n                         | m        | !             | ?        | ۍ  |
| ?123 | 챠                     | /      |     |     |                           |                           |          | ,             |          | ÷  |