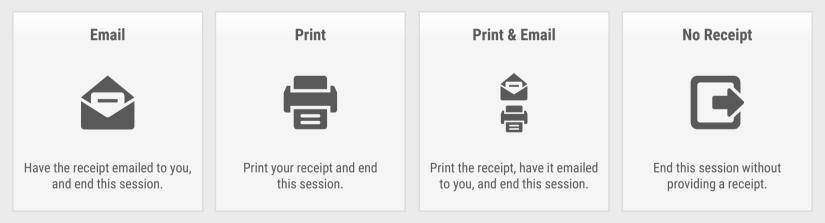

#### Your Receipt

Thank You for using Office Depot Copy & Print Services. Your receipt is being printed.