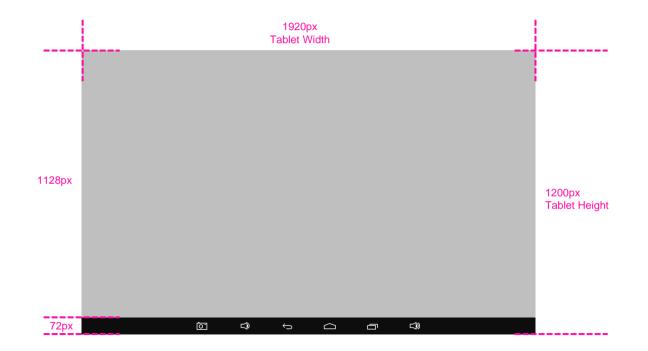

#### **Screen Resolution**

The high resolution tablet is 1920x1200 minus 72 pixels at the bottom of the tablet hidden behind the hardware bevel.

Pixel to centimeter conversion is 0.017.

Display area is 1920 x 1128