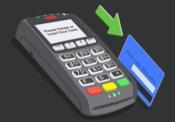

#### Please authorize your payment.

Insert smart chip cards and follow instructions on the card reader.

Swipe cards without a smart chip along the side of the card reader.