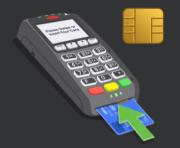

#### Please authorize your payment.

Insert smart chip cards and follow instructions on the card reader.

Swipe cards without a smart chip along the side of the card reader.