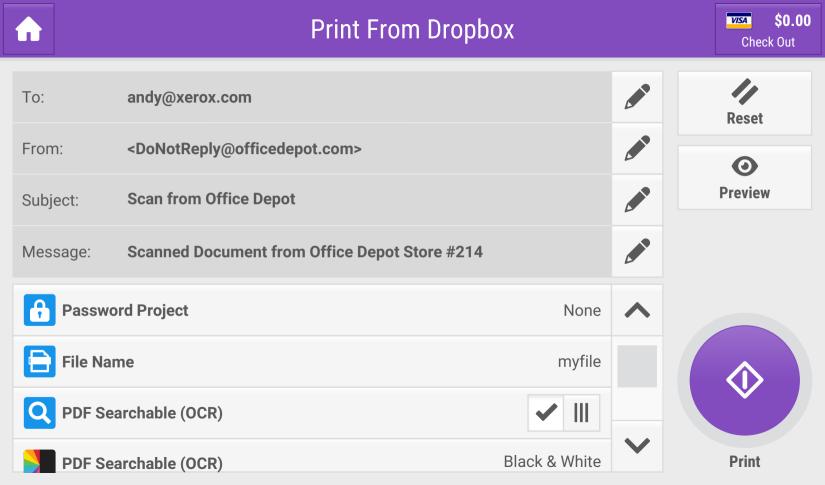

### Print From Dropbox

|      |                       |        |     |     | Sign ir<br>Email<br>Passw |                           | or creat | e an account  |          | ^  |
|------|-----------------------|--------|-----|-----|---------------------------|---------------------------|----------|---------------|----------|----|
|      |                       |        |     |     |                           | ember me<br>our password? | or       | Sign in       |          | V  |
| q    | <b>w</b> <sup>2</sup> | е<br>З | r 4 | t 5 | <sup>6</sup><br>У         | u 7                       | 8        | 9<br><b>O</b> | <b>p</b> | ×  |
| а    | s                     | d      | f   | g   | h                         | j                         | k        | : 1           |          | Go |
| ۍ    | z                     | x      | С   | v   | b                         | n                         | m        | !             | ?        | ۍ  |
| ?123 | 챠                     | /      |     |     |                           |                           |          | ,             |          | ÷  |

### Print From Dropbox

VISA \$0.00 Check Out

#### Choose the item you would like to print.

| < | Dropbox         |   |                       |
|---|-----------------|---|-----------------------|
|   | Folder A        | > | ~                     |
|   | Folder B        | > |                       |
|   | Folder C        | > |                       |
|   | Document 01.pdf |   |                       |
|   | Document 02.pdf |   |                       |
|   | Document 03.pdf |   | $\mathbf{\mathbf{v}}$ |

#### Choose the item you would like to print.

| < | Folder A        |        |
|---|-----------------|--------|
|   | Document 01.pdf | ~      |
|   | Document 02.pdf |        |
|   | Document 03.pdf |        |
|   | Document 04.pdf |        |
|   | Document 05.pdf |        |
|   | Document 06.pdf | $\sim$ |

### Print From Dropbox Job Cost

|                          | Price    | Count     | Cost   |
|--------------------------|----------|-----------|--------|
| Black & White, 8.5 x 11" | \$0.10   | 20        | \$2.00 |
| Staple                   | \$0.40   | 1         | \$0.01 |
|                          |          |           |        |
|                          |          |           |        |
|                          |          |           |        |
|                          |          | Тах       | \$0.16 |
|                          |          |           |        |
|                          |          | Job Total | \$2.17 |
| 🗙 Cancel Job             | Continue |           |        |

### Print From Dropbox Job Cost

|                          |              | Price    | Count     | Cost   |
|--------------------------|--------------|----------|-----------|--------|
| Black & White, 8.5 x 11" |              | \$0.10   | 20        | \$2.00 |
| Staple                   |              | \$0.40   | 1         | \$0.01 |
|                          |              |          |           |        |
|                          |              |          |           |        |
|                          |              |          |           |        |
|                          |              |          | Тах       | \$0.16 |
|                          |              |          | Job Total | \$2.17 |
|                          |              |          |           | φ2.17  |
|                          | X Cancel Job | Continue |           |        |