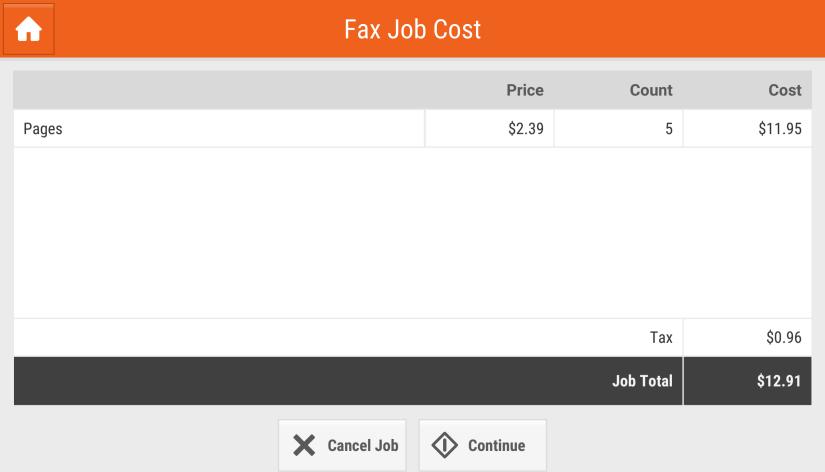

### Print From Dropbox Job Cost

|                          | Price    | Count     | Cost   |
|--------------------------|----------|-----------|--------|
| Black & White, 8.5 x 11" | \$0.10   | 20        | \$2.00 |
| Staple                   | \$0.40   | 1         | \$0.01 |
|                          |          |           |        |
|                          |          |           |        |
|                          |          |           |        |
|                          |          | Тах       | \$0.16 |
|                          |          |           |        |
|                          |          | Job Total | \$2.17 |
| 🗙 Cancel Job             | Continue |           |        |

### Print From Dropbox Job Cost

|                          |              | Price    | Count     | Cost   |
|--------------------------|--------------|----------|-----------|--------|
| Black & White, 8.5 x 11" |              | \$0.10   | 20        | \$2.00 |
| Staple                   |              | \$0.40   | 1         | \$0.01 |
|                          |              |          |           |        |
|                          |              |          |           |        |
|                          |              |          |           |        |
|                          |              |          | Тах       | \$0.16 |
|                          |              |          | Job Total | \$2.17 |
|                          |              |          |           | φ2.17  |
|                          | X Cancel Job | Continue |           |        |